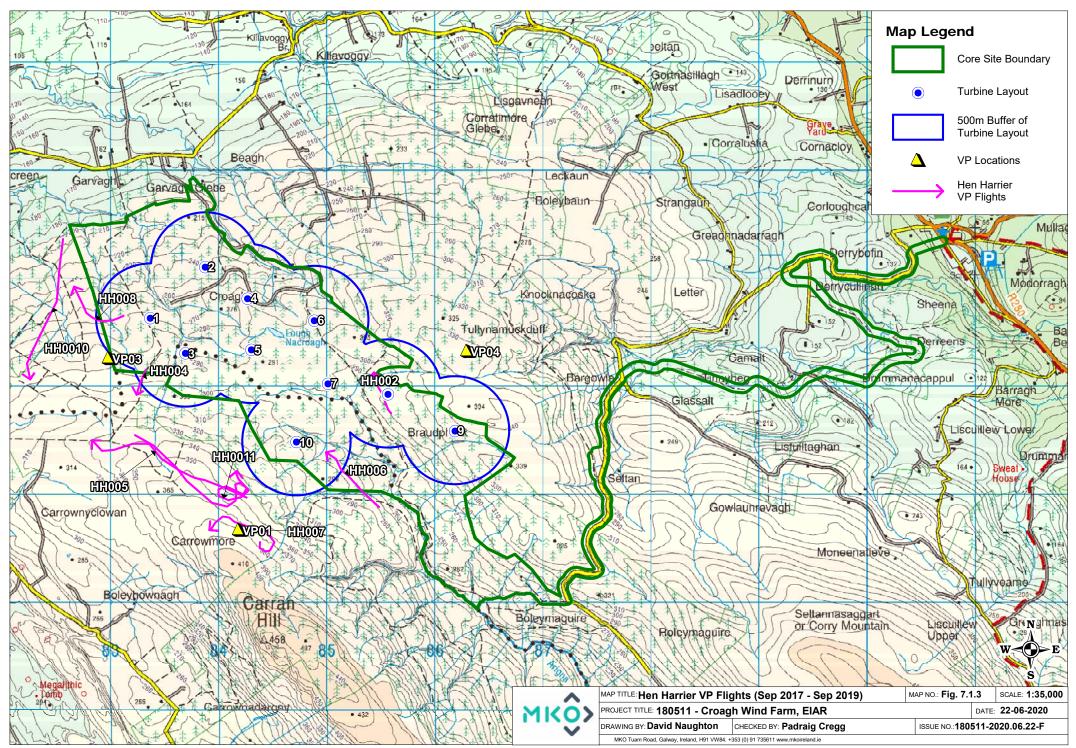

-------|-----------------|-------------------|---------------------------|---------------------------------------------------------------------------------------------------------------------------------|------------------|----------|
| HH001           | 25/03/2018 | Site 1 | Hen Harrier | 1               | 18:23:00          | 8                         | HH1, (Dry siliceous heath) GS4, (Wet grassland) Male<br>Hen Harrier flying low over heather moorland before<br>landing to roost | Roost Identified | LD       |
| HH002           | 26/10/2018 | HHVP1  | Hen Harrier | 1               | 18:34:00          | 7                         | PB2, (Upland blanket bog) Adult male flying low band1                                                                           |                  | AOD      |











Table 1-11 Merlin Vantage Point Survey Observations

| Map<br>Ref.<br>No. | Date       | VP | Species | No.<br>of<br>Birds | Time of<br>flight | Duration<br>of flight<br>(s) | Duration Within 500m Buffer of Site Boundary | Duration<br>Outside | Band 1<br>(0-10m) | Band 2<br>(10-25m) | Band 3<br>PCH<br>(25-<br>175m) | Band 4<br>(>175m) | Notes on habitat and activity                                     | Surveyor |
|--------------------|------------|----|---------|--------------------|-------------------|------------------------------|----------------------------------------------|---------------------|-------------------|--------------------|--------------------------------|-------------------|-------------------------------------------------------------------|----------|
| ML001