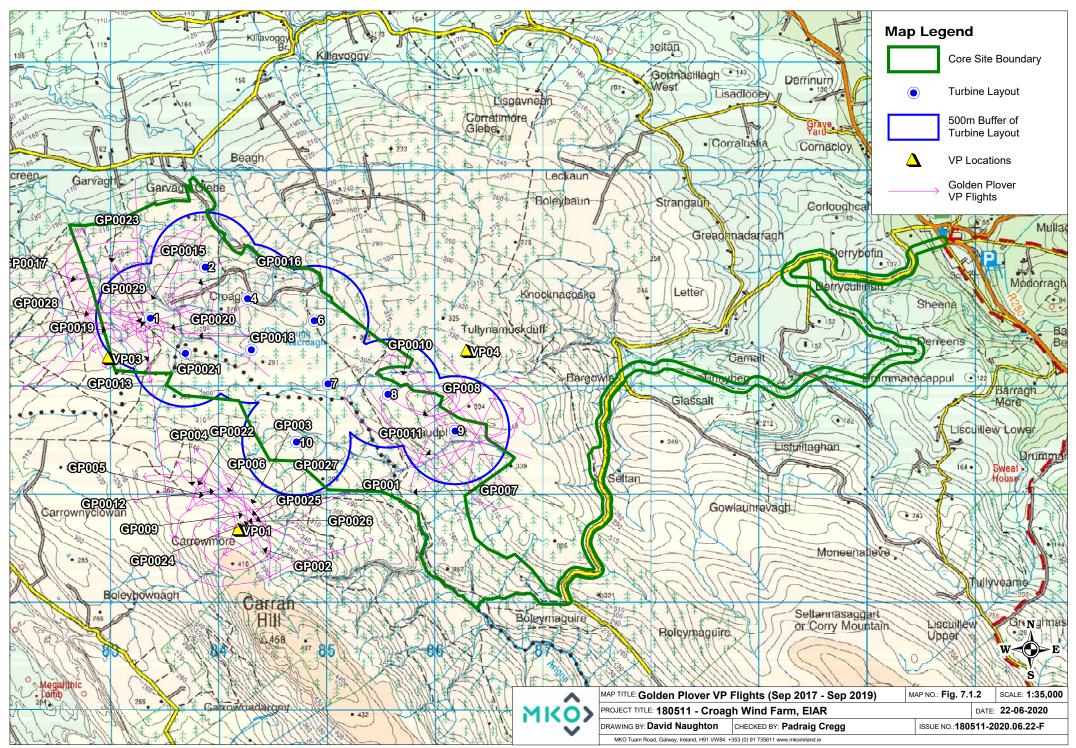

| flushed. 586652.863324922,<br>822681.874708627                                                                                                                               | JC       |
| GP001    | 10/11/2017 | Vantage Point Survey   | VP1                  | Golden Plover | 6                     | Golden Plover heard calling from the VP,<br>but another six were flushed whilst<br>walking out. Grid Ref: 8390 2175.                                                         | LD       |
| GP002    | 25/01/2018 | Vantage Point Survey   | VP1                  | Golden Plover | 50-60                 | Flushed a large flock of Golden Plover from the heather shortly after seeing the Snipe. Around 50-60 birds flew up, circled overhead before flying away. Grid Ref: 8382 2192 | LD       |









Table 1-7 Hen Harrier Vantage Point Survey Observations

| Map<br>Ref. No. | Date       | VP | Species     | No. of<br>Birds | Time of<br>flight | Duration<br>of flight<br>(s) | Duration Within 500m Buffer of Site Boundary | Duration<br>Outside | Band 1<br>(0-<br>10m) | Band 2<br>(10-<br>25m) | Band 3<br>PCH (25-<br>175m) | Band 4<br>(>175m) | Notes on habitat and activity                                                | Comments                                                       | Surveyor |
|-----------------|------------|----|-------------|-----------------|-------------------|------------------------------|----------------------------------------------|---------------------|-----------------------|------------------------|-----------------------------|-------------------|---