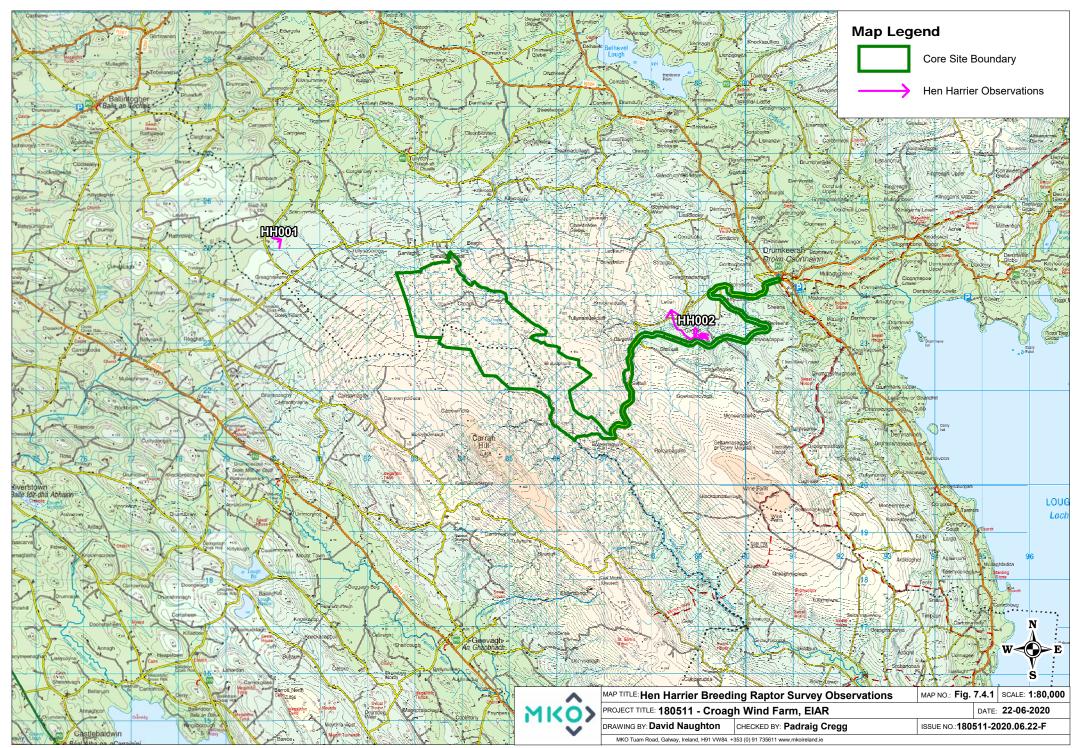

---|-----------------|-------------------|---------------------------|---------------------------------------------------------------------------------------------------------------------------------|------------------|----------|
| HH001           | 25/03/2018 | Site 1 | Hen Harrier | 1               | 18:23:00          | 8                         | HH1, (Dry siliceous heath) GS4, (Wet grassland) Male<br>Hen Harrier flying low over heather moorland before<br>landing to roost | Roost Identified | LD       |
| HH002           | 26/10/2018 | HHVP1  | Hen Harrier | 1               | 18:34:00          | 7                         | PB2, (Upland blanket bog) Adult male flying low band1                                                                           |                  | AOD      |











Table 1-11 Merlin Vantage Point Survey Observations

| Map<br>Ref.<br>No. | Date       | VP | Species | No.<br>of<br>Birds | Time of<br>flight | Duration<br>of flight<br>(s) | Duration Within 500m Buffer of Site Boundary | Duration<br>Outside | Band 1<br>(0-10m) | Band 2<br>(10-25m) | Band 3<br>PCH<br>(25-<br>175m) | Band 4<br>(>175m) | Notes on habitat and activity                                     | Surveyor |
|--------------------|------------|----|---------|--------------------|-------------------|------------------------------|----------------------------------------------|---------------------|-------------------|--------------------|--------------------------------|-------------------|-------------------------------------------------------------------|----------|
| ML001