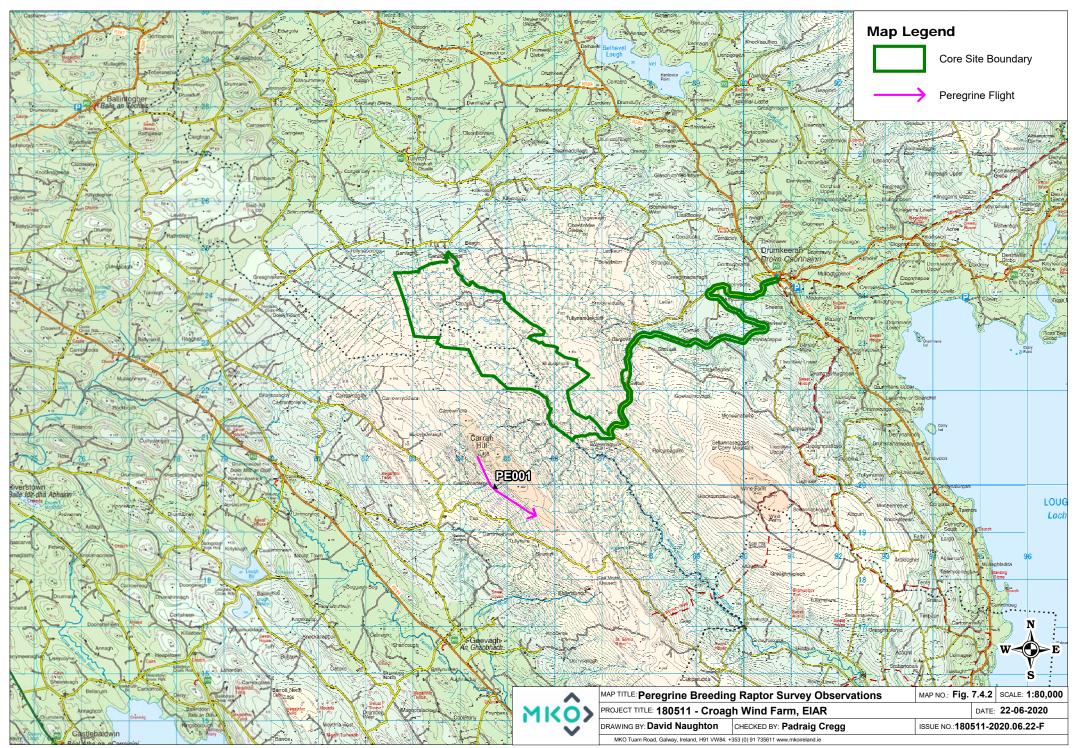

| 20                 | 15                             |                   | PB2, (Upland blanket bog)<br>WD4, (Conifer plantation)<br>hunting | DM       |





Table 1-12 Peregrine Breeding Raptor Survey Observation

| Map<br>Reference<br>No. | Date       | RVP | Species   | No. of<br>Birds | Time of<br>flight | Duration<br>of flight (s) | Notes on habitat and activity         | Comments     | Surveyor |
|-------------------------|------------|-----|-----------|-----------------|-------------------|---------------------------|---------------------------------------|--------------|----------|
| PE001                   | 17/07/2018 |     | Peregrine | 1               | 12:36:00          | 20                        | WD4, (Conifer plantation) Flying over | Adult Female | ED       |





Table 1-13 Red Grouse Vantage Point Survey Flights

| Map<br>Ref.<br>No. | Date       | VP | Species       | No. of<br>Birds | Time of<br>flight | Duration<br>of flight<br>(s) | Duration Within 500m Buffer of Site Boundary | Duration<br>Outside | Band 1<br>(0-<br>10m) | Band 2<br>(10-<br>25m) | Band 3<br>PCH (25-<br>175m) | Band 4<br>(>175m) | Notes on habitat and activity                             | Comments                            | Surveyor |
|--------------------|------------|----|---------------|-----------------|-------------------|------------------------------|----------------------------------------------|---------------------|-----------------------|------------------------|-----------------------------|-------------------|------------------------------------------------