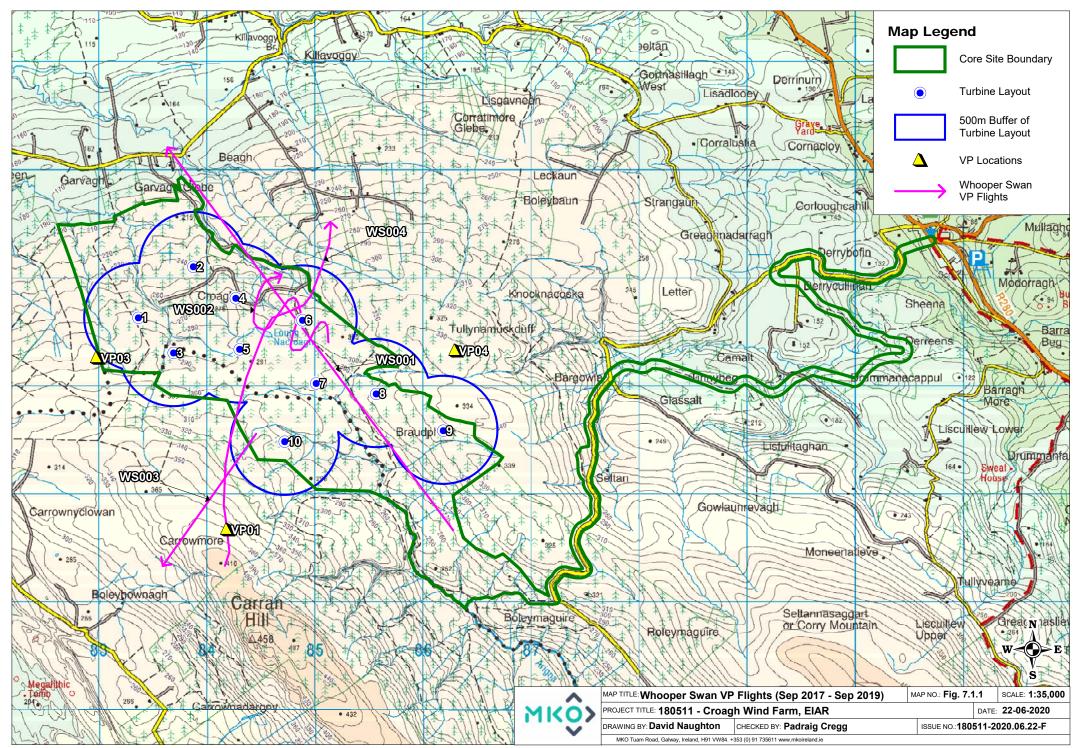

ssed by VP at 30m, increasing in<br>height with the change in ground<br>contours over forestry before increasing<br>in altitude, to 100m approx. | migrating<br>flock | RW       |

Table 1-2 Whooper Swan Incidental Observation during Hen Harrier Roost Survey

| Ref. No. | Date       | Survey Type              | Location | Species      | No. of<br>Individuals | Notes                                                           | Surveyor |
|----------|------------|--------------------------|----------|--------------|-----------------------|-----------------------------------------------------------------|----------|
| WS001    | 26/10/2018 | Hen Harrier Roost Survey | HHVP1    | Whooper Swan | 23                    | Flock of 23 flew over site migrating north to south band 3 100s | AOD      |







Table 1-3 Golden Plover Vantage Point Survey Flights

| Map<br>Ref.<br>No. | Date       | VP | ge Point Surve   | No. of<br>Birds | Time of<br>flight | Duration<br>of flight<br>(s) | Duration Within 500m Buffer of Site Boundary | Duration<br>Outside | Band 1<br>(0-10m) | Band 2<br>(10-<br>25m) | Band 3<br>PCH (25-<br>175m) | Band 4<br>(>175m) | Notes on habitat and activity                                                                      | Comments                  | Surveyor |
|--------------------|------------|----|------------------|-----------------|-------------------|------------------------------|----------------------------------------------|---------------------|-------------------|------------------------|-----------------------------|-------------------|---------------