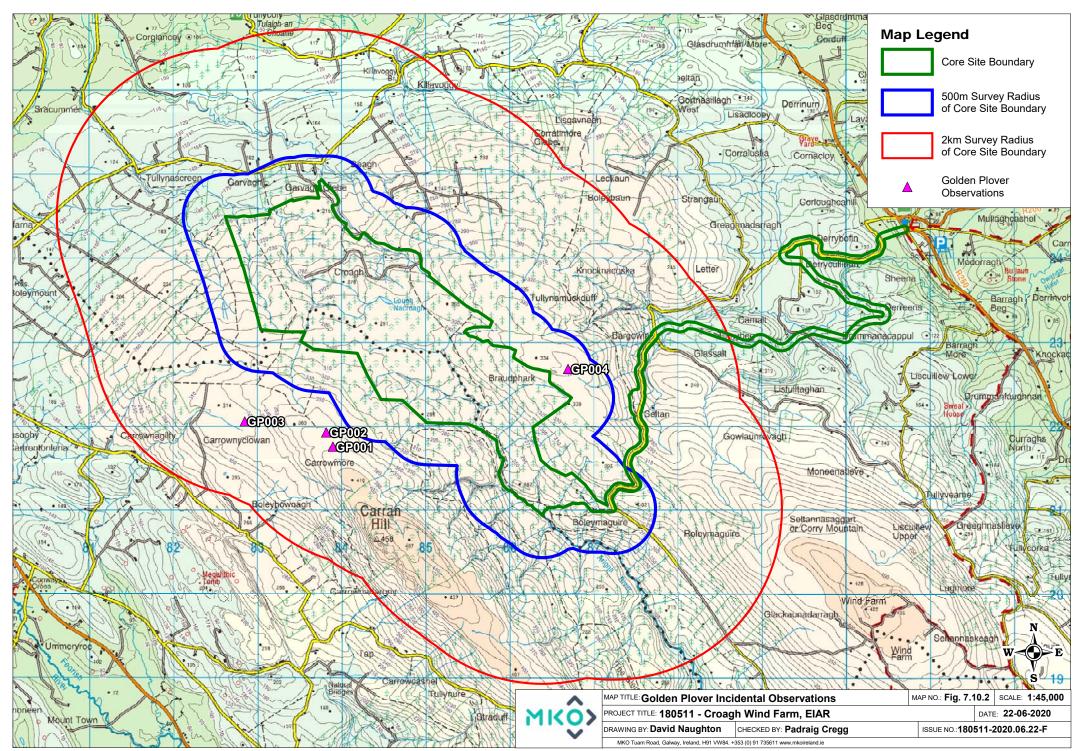

| flushed. 586652.863324922,<br>822681.874708627                                                                                                                               | JC       |
| GP001    | 10/11/2017 | Vantage Point Survey   | VP1                  | Golden Plover | 6                     | Golden Plover heard calling from the VP,<br>but another six were flushed whilst<br>walking out. Grid Ref: 8390 2175.                                                         | LD       |
| GP002    | 25/01/2018 | Vantage Point Survey   | VP1                  | Golden Plover | 50-60                 | Flushed a large flock of Golden Plover from the heather shortly after seeing the Snipe. Around 50-60 birds flew up, circled overhead before flying away. Grid Ref: 8382 2192 | LD       |









Table 1-7 Hen Harrier Vantage Point Survey Observations

| Map<br>Ref. No. | Date       | VP | Species     | No. of<br>Birds | Time of<br>flight | Duration<br>of flight<br>(s) | Duration Within 500m Buffer of Site Boundary | Duration<br>Outside | Band 1<br>(0-<br>10m) | Band 2<br>(10-<br>25m) | Band 3<br>PCH (25-<br>175m) | Band 4<br>(>175m) | Notes on habitat and activity                                                | Comments                                                       | Surveyor |
|-----------------|------------|----|-------------|-----------------|-------------------|------------------------------|----------------------------------------------|---------------------|-----------------------|------------------------|-----------------------------|-------------------|-------