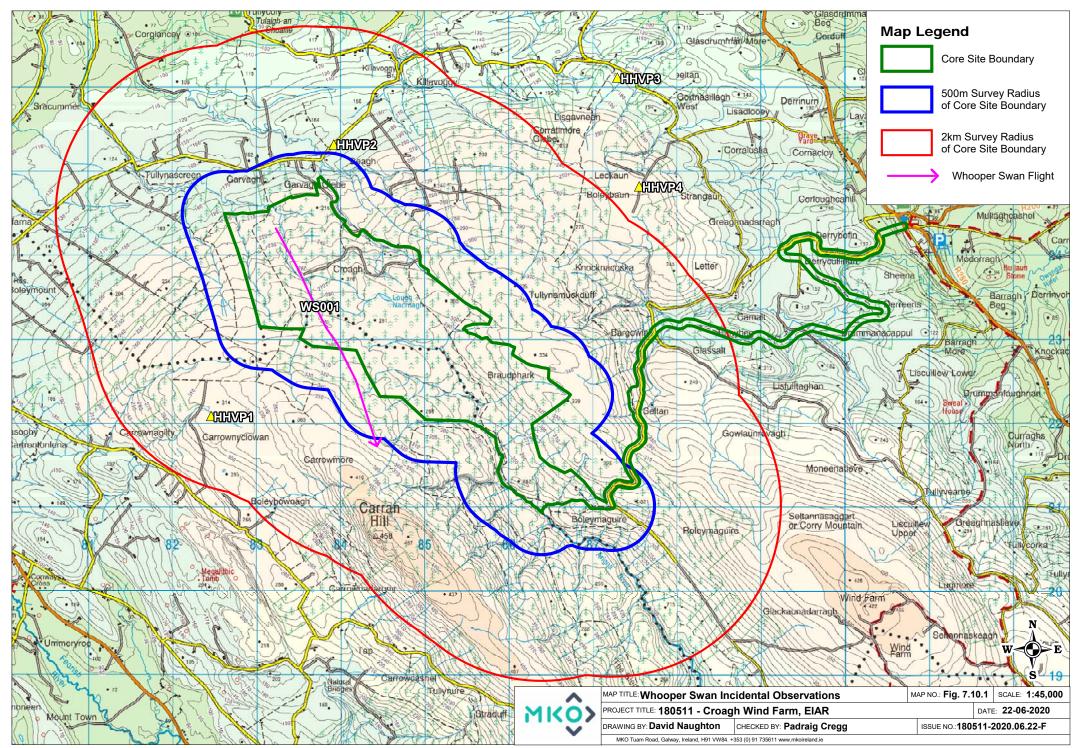

ed by VP at 30m, increasing in<br>height with the change in ground<br>contours over forestry before increasing<br>in altitude, to 100m approx. | migrating<br>flock | RW       |

Table 1-2 Whooper Swan Incidental Observation during Hen Harrier Roost Survey

| Ref. No. | Date       | Survey Type              | Location | Species      | No. of<br>Individuals | Notes                                                           | Surveyor |
|----------|------------|--------------------------|----------|--------------|-----------------------|-----------------------------------------------------------------|----------|
| WS001    | 26/10/2018 | Hen Harrier Roost Survey | HHVP1    | Whooper Swan | 23                    | Flock of 23 flew over site migrating north to south band 3 100s | AOD      |







Table 1-3 Golden Plover Vantage Point Survey Flights

| Map<br>Ref.<br>No. | Date       | VP | ge Point Surve   | No. of<br>Birds | Time of<br>flight | Duration<br>of flight<br>(s) | Duration Within 500m Buffer of Site Boundary | Duration<br>Outside | Band 1<br>(0-10m) | Band 2<br>(10-<br>25m) | Band 3<br>PCH (25-<br>175m) | Band 4<br>(>175m) | Notes on habitat and activity                                                                      | Comments                  | Surveyor |
|--------------------|------------|----|------------------|-----------------|-------------------|------------------------------|----------------------------------------------|---------------------|-------------------|------------------------|-----------------------------|-------------------|-----------------