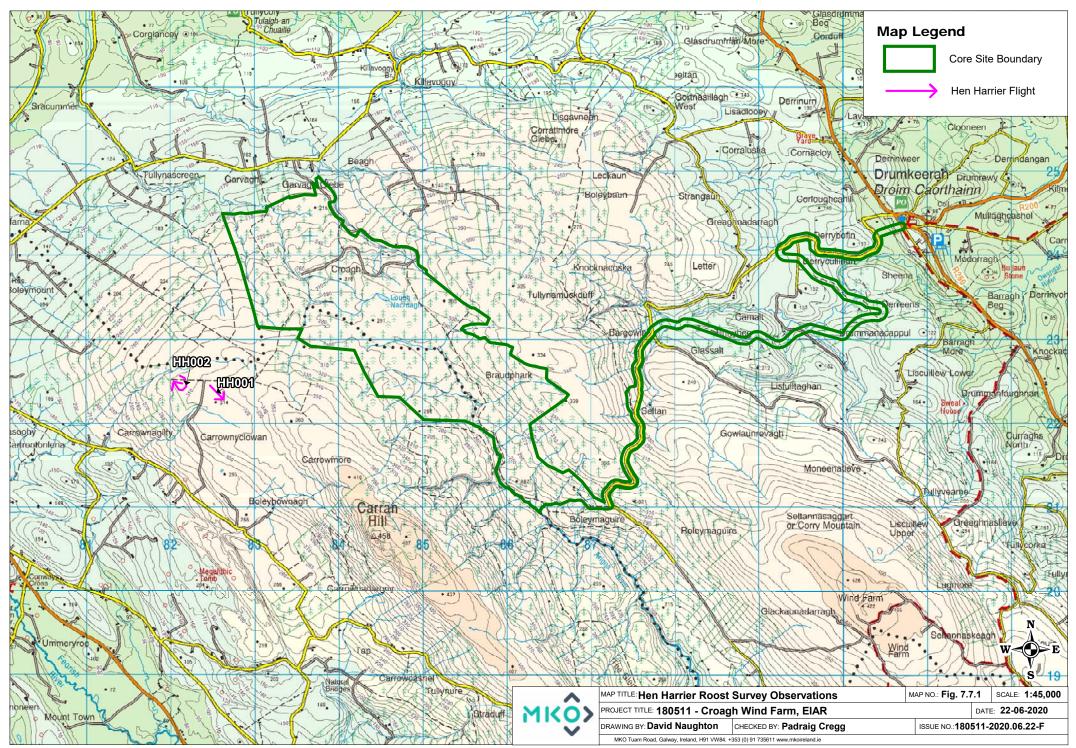

-|-----------------|-------------------|---------------------------|---------------------------------------------------------------------------------------------------------------------------------|------------------|----------|
| HH001           | 25/03/2018 | Site 1 | Hen Harrier | 1               | 18:23:00          | 8                         | HH1, (Dry siliceous heath) GS4, (Wet grassland) Male<br>Hen Harrier flying low over heather moorland before<br>landing to roost | Roost Identified | LD       |
| HH002           | 26/10/2018 | HHVP1  | Hen Harrier | 1               | 18:34:00          | 7                         | PB2, (Upland blanket bog) Adult male flying low band1                                                                           |                  | AOD      |











Table 1-11 Merlin Vantage Point Survey Observations

| Map<br>Ref.<br>No. | Date       | VP | Species | No.<br>of<br>Birds | Time of<br>flight | Duration<br>of flight<br>(s) | Duration Within 500m Buffer of Site Boundary | Duration<br>Outside | Band 1<br>(0-10m) | Band 2<br>(10-25m) | Band 3<br>PCH<br>(25-<br>175m) | Band 4<br>(>175m) | Notes on habitat and activity                                     | Surveyor |
|--------------------|------------|----|---------|--------------------|-------------------|------------------------------|----------------------------------------------|---------------------|-------------------|--------------------|--------------------------------|-------------------|-------------------------------------------------------------------|----------|
| ML001