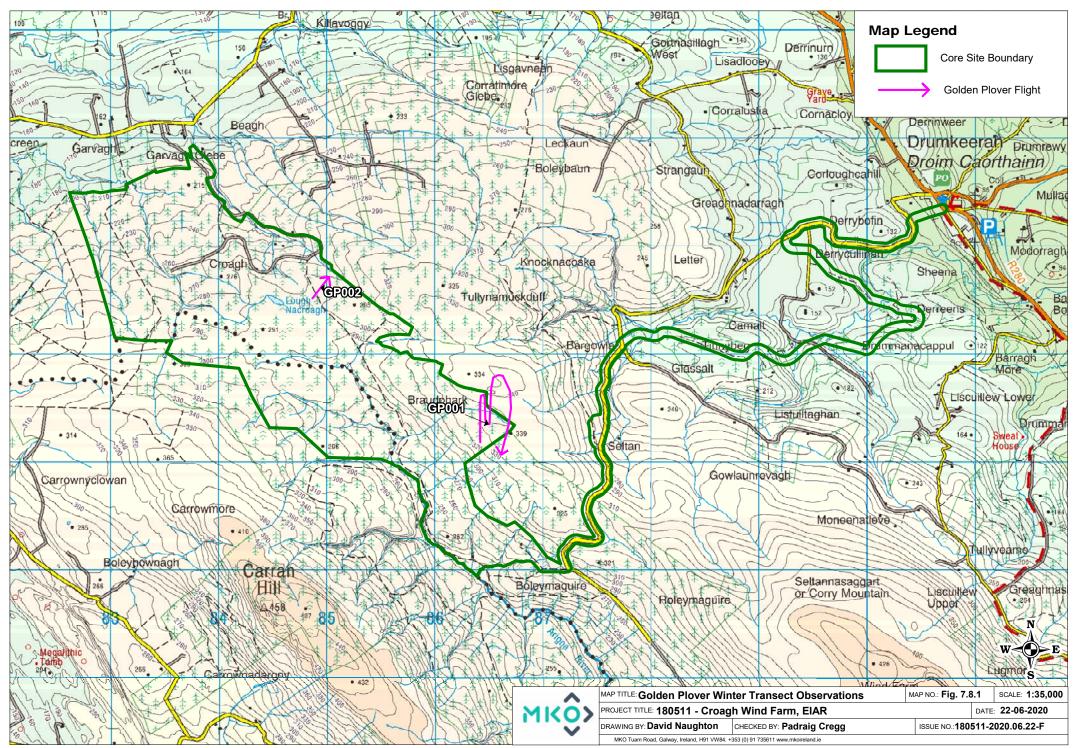

| flushed. 586652.863324922,<br>822681.874708627                                                                                                                               | JC       |
| GP001    | 10/11/2017 | Vantage Point Survey   | VP1                  | Golden Plover | 6                     | Golden Plover heard calling from the VP,<br>but another six were flushed whilst<br>walking out. Grid Ref: 8390 2175.                                                         | LD       |
| GP002    | 25/01/2018 | Vantage Point Survey   | VP1                  | Golden Plover | 50-60                 | Flushed a large flock of Golden Plover from the heather shortly after seeing the Snipe. Around 50-60 birds flew up, circled overhead before flying away. Grid Ref: 8382 2192 | LD       |









Table 1-7 Hen Harrier Vantage Point Survey Observations

| Map<br>Ref. No. | Date       | VP | Species     | No. of<br>Birds | Time of<br>flight | Duration<br>of flight<br>(s) | Duration Within 500m Buffer of Site Boundary | Duration<br>Outside | Band 1<br>(0-<br>10m) | Band 2<br>(10-<br>25m) | Band 3<br>PCH (25-<br>175m) | Band 4<br>(>175m) | Notes on habitat and activity                                                | Comments                                                       | Surveyor |
|-----------------|------------|----|-------------|-----------------|-------------------|------------------------------|----------------------------------------------|---------------------|-----------------------|------------------------|-----------------------------|-------------------|-----