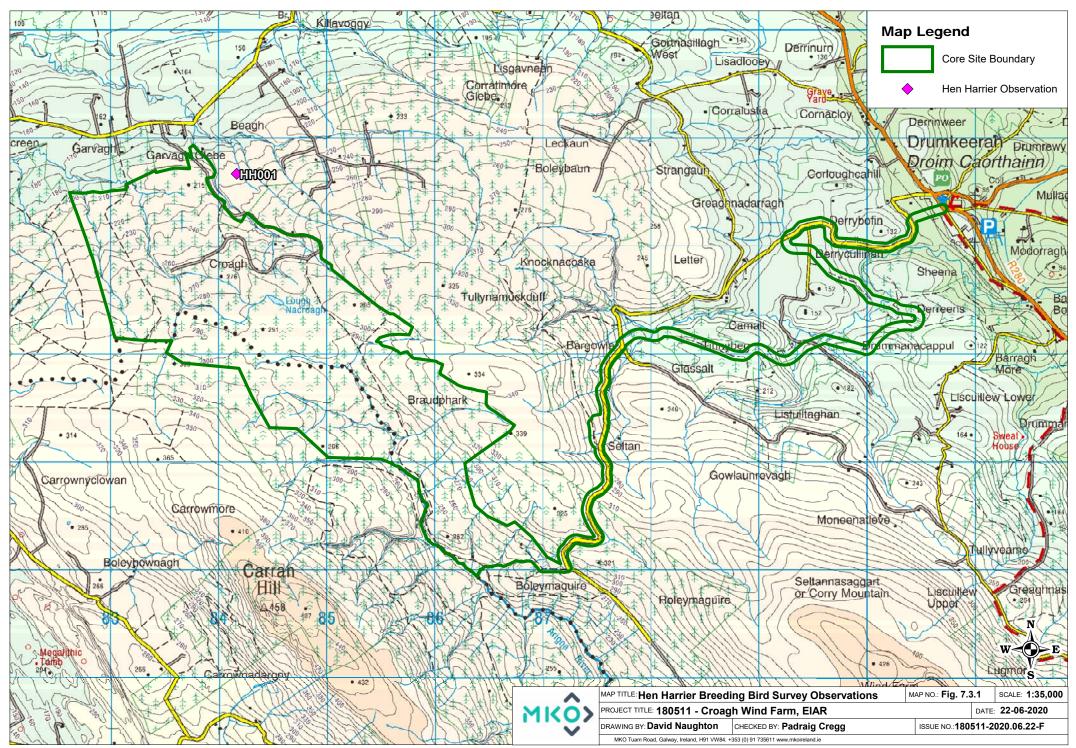

-----|-----------------|-------------------|---------------------------|---------------------------------------------------------------------------------------------------------------------------------|------------------|----------|
| HH001           | 25/03/2018 | Site 1 | Hen Harrier | 1               | 18:23:00          | 8                         | HH1, (Dry siliceous heath) GS4, (Wet grassland) Male<br>Hen Harrier flying low over heather moorland before<br>landing to roost | Roost Identified | LD       |
| HH002           | 26/10/2018 | HHVP1  | Hen Harrier | 1               | 18:34:00          | 7                         | PB2, (Upland blanket bog) Adult male flying low band1                                                                           |                  | AOD      |











Table 1-11 Merlin Vantage Point Survey Observations

| Map<br>Ref.<br>No. | Date       | VP | Species | No.<br>of<br>Birds | Time of<br>flight | Duration<br>of flight<br>(s) | Duration Within 500m Buffer of Site Boundary | Duration<br>Outside | Band 1<br>(0-10m) | Band 2<br>(10-25m) | Band 3<br>PCH<br>(25-<br>175m) | Band 4<br>(>175m) | Notes on habitat and activity                                     | Surveyor |
|--------------------|------------|----|---------|--------------------|-------------------|------------------------------|----------------------------------------------|---------------------|-------------------|--------------------|--------------------------------|-------------------|-------------------------------------------------------------------|----------|
| ML001