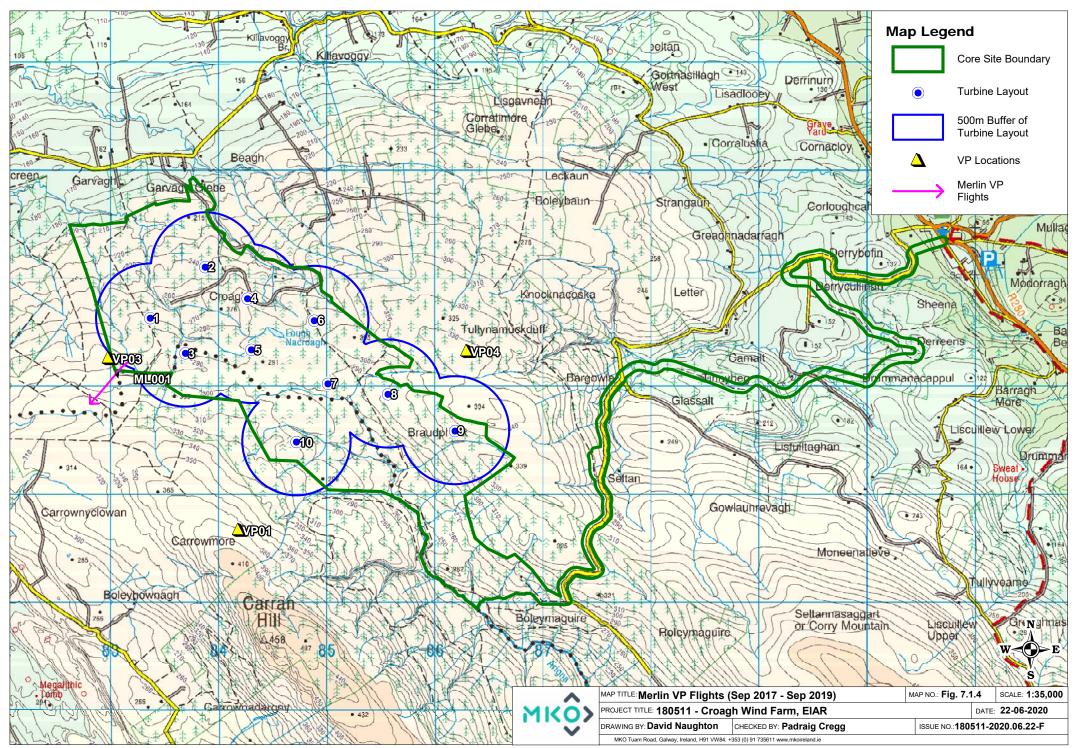

abitat and activity                                     | Surveyor |
|--------------------|------------|----|---------|--------------------|-------------------|------------------------------|----------------------------------------------|---------------------|-------------------|--------------------|--------------------------------|-------------------|-------------------------------------------------------------------|----------|
| ML001              | 17/09/2018 | 3  | Merlin  | 1                  | 08:00:00          | 35                           | 20                                           | 15                  |                   | 20                 | 15                             |                   | PB2, (Upland blanket bog)<br>WD4, (Conifer plantation)<br>hunting | DM       |





Table 1-12 Peregrine Breeding Raptor Survey Observation

| Map<br>Reference<br>No. | Date       | RVP | Species   | No. of<br>Birds | Time of<br>flight | Duration<br>of flight (s) | Notes on habitat and activity         | Comments     | Surveyor |
|-------------------------|------------|-----|-----------|-----------------|-------------------|---------------------------|---------------------------------------|--------------|----------|
| PE001                   | 17/07/2018 |     | Peregrine | 1               | 12:36:00          | 20                        | WD4, (Conifer plantation) Flying over | Adult Female | ED       |





Table 1-13 Red Grouse Vantage Point Survey Flights

| Map<br>Ref.<br>No. | Date       | VP | Species       | No. of<br>Birds | Time of<br>flight | Duration<br>of